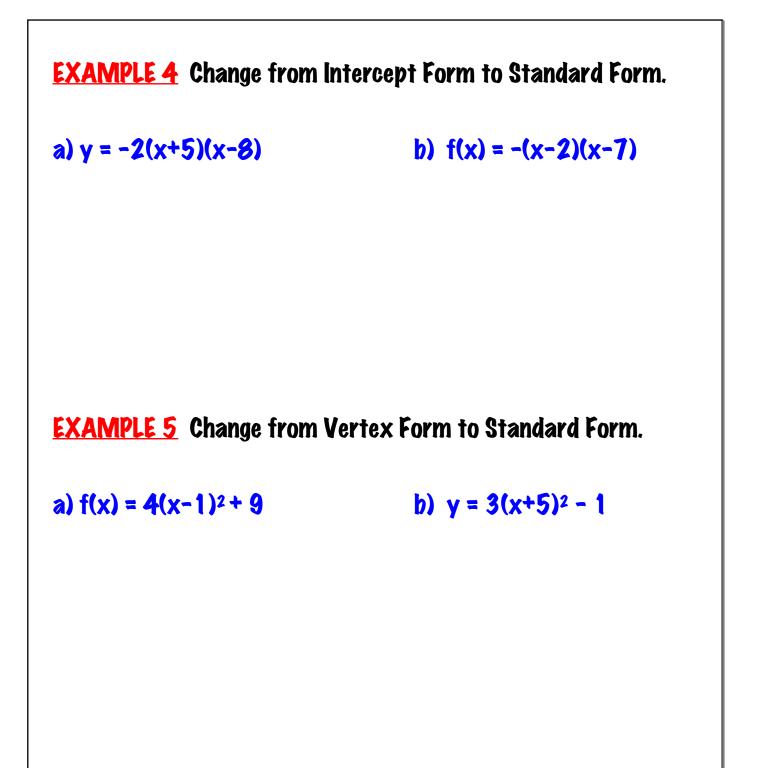

| Honors Algebra II<br>Notes Section 1.2 |                                                          |  |
|----------------------------------------|----------------------------------------------------------|--|
| G                                      | Fraph Quadratic Functions in<br>Vertex or Intercept Form |  |
| VOCABULARY                             |                                                          |  |
| Vertex Form                            | $y = a(x-h)^2 + k$                                       |  |
| Vertex                                 | V ( h, k )                                               |  |
| Axis of Symmetry x = h                 |                                                          |  |
| Intercept Form                         | y = a(x-p)(x-q)                                          |  |
| X-intercepts                           | p and q                                                  |  |
| Axis of Symmetry $x = (p + q) / 2$     |                                                          |  |
| FOIL Method                            | First, Outer, Inner & Last Terms                         |  |
|                                        |                                                          |  |
|                                        |                                                          |  |