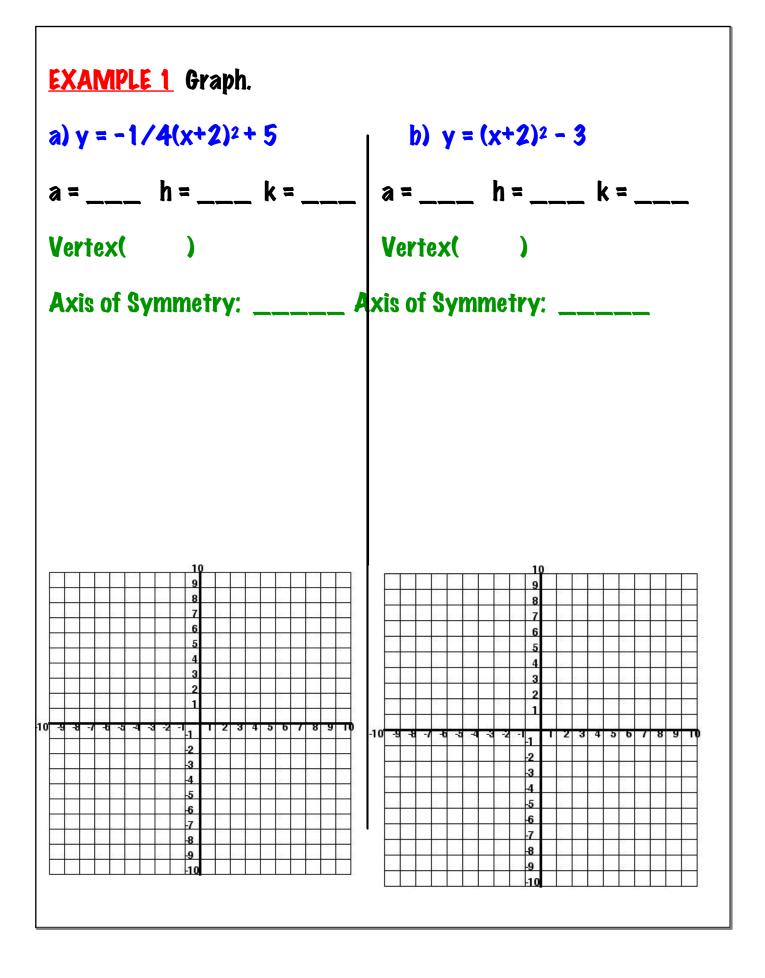

| Honors Algebra II<br>Notes Section 1.2 |                                                          |  |
|----------------------------------------|----------------------------------------------------------|--|
| G                                      | Fraph Quadratic Functions in<br>Vertex or Intercept Form |  |
| VOCABULARY                             |                                                          |  |
| Vertex Form                            | $y = a(x-h)^2 + k$                                       |  |
| Vertex                                 | V ( h, k )                                               |  |
| Axis of Symmetry x = h                 |                                                          |  |
| Intercept Form                         | y = a(x-p)(x-q)                                          |  |
| X-intercepts                           | p and q                                                  |  |
| Axis of Symmetry $x = (p + q) / 2$     |                                                          |  |
| FOIL Method                            | First, Outer, Inner & Last Terms                         |  |
|                                        |                                                          |  |
|                                        |                                                          |  |