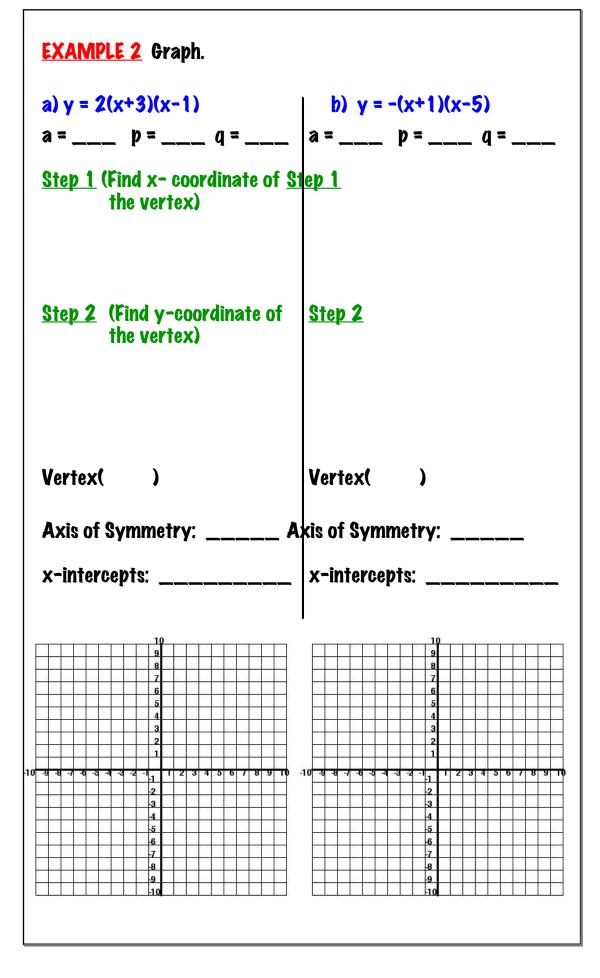

| Honors Algebra II<br>Notes Section 1.2 |                                                          |  |
|----------------------------------------|----------------------------------------------------------|--|
| G                                      | Fraph Quadratic Functions in<br>Vertex or Intercept Form |  |
| VOCABULARY                             |                                                          |  |
| Vertex Form                            | $y = a(x-h)^2 + k$                                       |  |
| Vertex                                 | V ( h, k )                                               |  |
| Axis of Symmetry x = h                 |                                                          |  |
| Intercept Form                         | y = a(x-p)(x-q)                                          |  |
| X-intercepts                           | p and q                                                  |  |
| Axis of Symmetry $x = (p + q) / 2$     |                                                          |  |
| FOIL Method                            | First, Outer, Inner & Last Terms                         |  |
|                                        |                                                          |  |
|                                        |                                                          |  |